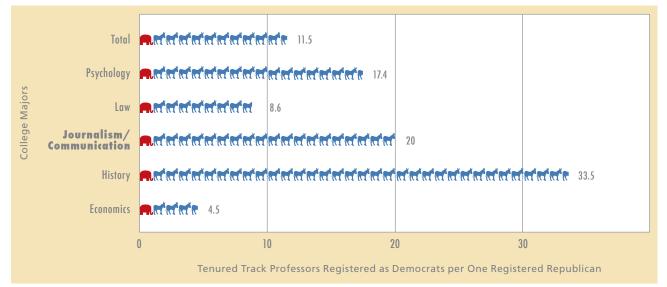

## POLITICAL PARTY AFFILIATION AMONG ACADEMIC FACULTY

A recent article in *Econ Journal Watch* examined faculty voter registration at 40 leading US universities. Authors looked at the ratio of Democrats to Republicans among tenure-track faculty in five academic disciplines: economics, history, journalism/communication, law, and psychology. The report found 3,623 of the 7,243 professors registered as Democrats and only 314 registered as Republicans. The ratio of registered Democrats to Republicans has increased in the past decade and is highest among young professors.

Democrat to Republican Ratio Among Tenure Track Faculty: Number of Tenure Track Professors Registered as Democrats per One Registered Republican

Source: "Faculty Voter Registration in Economics, History, Journalism, Law, and Psychology," *Econ Journal Watch*. https://econjwatch.org/articles/faculty-voter-registration-in-economics-history-journalism-communications-law-and-psychology

The report also finds that Journalism/ Communication and History are among the most liberal departments. In fact, 60% of both History and Journalism/ Communication departments report employing no registered Republicans.