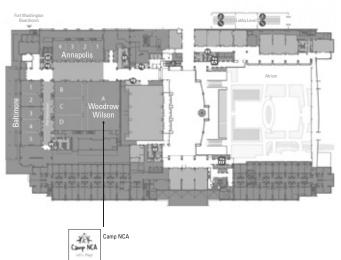

### Ballroom Level

CHESAPEAKE and MEZZANINE CONFERENCE ROOMS

Restrooms Stairs Recharge Room Service Areas
 Betevator Second Q Quiet Room

WOODROW WILSON MEETING SPACE

Restrooms Stairs Registration Desks
 Belevator Descalator Service Areas

Ballroom Level

POTOMAC and MARYLAND BALLROOMS

Conference Rooms Level

Ballroom Level

CHERRY BLOSSOM, CAMELLIA, AZALEA, and MAGNOLIA MEETING SPACE

Ballroom Level
woodrow wilson meeting space

Restrooms Stairs Registration Desks
 Bevator Elevator Escalator Service Areas