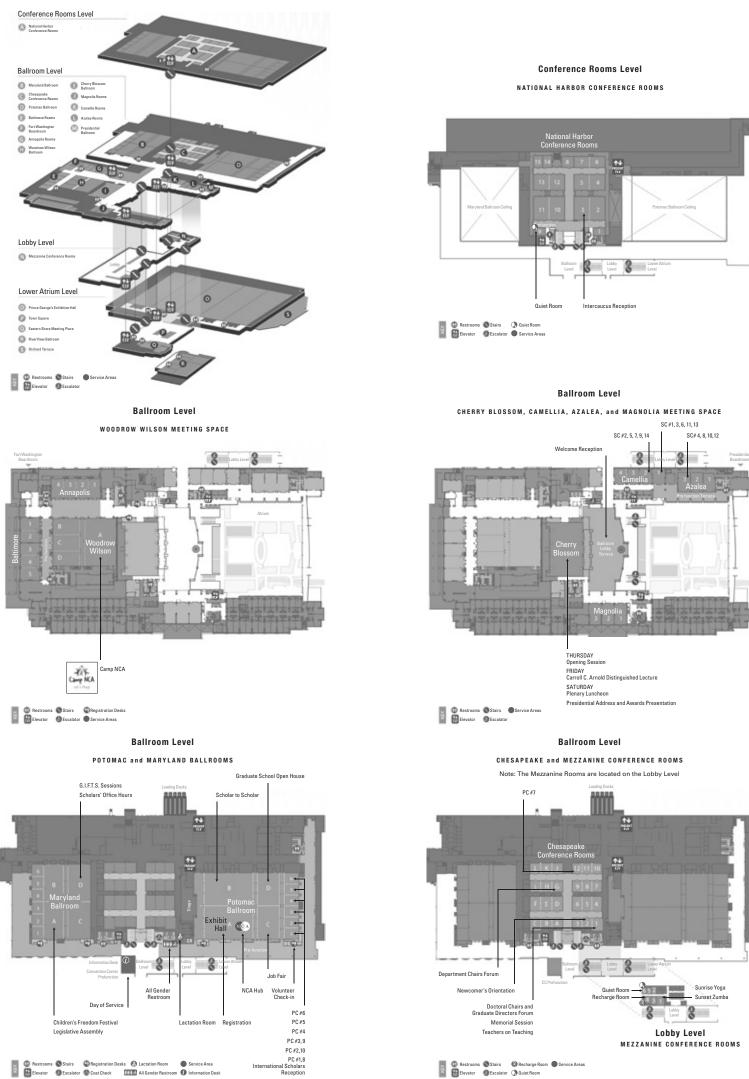

## GAYLORD NATIONAL HARBOR CONVENTION CENTER MAPS

NATIONAL HARBOR CONFERENCE ROOMS

**Conference Rooms Level** 

Ballroom Level

CHERRY BLOSSOM, CAMELLIA, AZALEA, and MAGNOLIA MEETING SPACE

O Restrooms Stairs Service Areas
 Elevator O Escalator

### Ballroom Level

CHESAPEAKE and MEZZANINE CONFERENCE ROOMS

Restrooms Stairs Recharge Room Service Areas
 Betevator Second Q Quiet Room

WOODROW WILSON MEETING SPACE

Restrooms Stairs Registration Desks
 Belevator Descalator Service Areas

Ballroom Level

POTOMAC and MARYLAND BALLROOMS

Conference Rooms Level

Ballroom Level

CHERRY BLOSSOM, CAMELLIA, AZALEA, and MAGNOLIA MEETING SPACE

Ballroom Level
woodrow wilson meeting space

Restrooms Stairs Registration Desks
 Bevator Elevator Escalator Service Areas

Ballroom Level

POTOMAC and MARYLAND BALLROOMS

THURSDAY Opening Session FRIDAY Carroll C. Arrold Distinguished Lecture SATURDAY Plenary Luncheon Presidential Address and Awards Presentation ervice Areas

Restrooms Stairs Service Areas
 Elevator Escalator

#### Ballroom Level

#### CHESAPEAKE and MEZZANINE CONFERENCE ROOMS Note: The Mezzanine Rooms are located on the Lobby Level

Restrooms Stairs 
 Recharge Room Service Areas
 BElevator Escalator Juliet Room

# NATIONAL COMMUNICATION ASSOCIATION NCA 109<sup>TH</sup> ANNUAL CONVENTION | NOVEMBER 16–19, 2023 | NATIONAL HARBOR, MARYLAND GAYLORD NATIONAL HARBOR CONVENTION CENTER MAPS

Restrooms Stairs ORecharge Room Service Areas