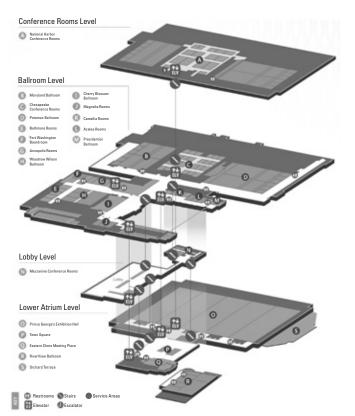

## GAYLORD NATIONAL HARBOR CONVENTION CENTER MAPS

NATIONAL HARBOR CONFERENCE ROOMS

**Conference Rooms Level** 

Ballroom Level

CHERRY BLOSSOM, CAMELLIA, AZALEA, and MAGNOLIA MEETING SPACE

O Restrooms Stairs Service Areas
 Elevator O Escalator