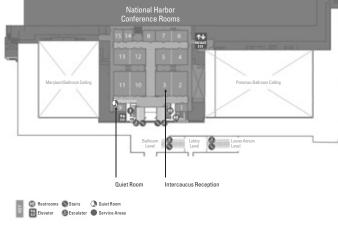

### Ballroom Level

CHESAPEAKE and MEZZANINE CONFERENCE ROOMS

Restrooms Stairs Recharge Room Service Areas
 Betevator Second Q Quiet Room

WOODROW WILSON MEETING SPACE

Restrooms Stairs Registration Desks
 Belevator Descalator Service Areas