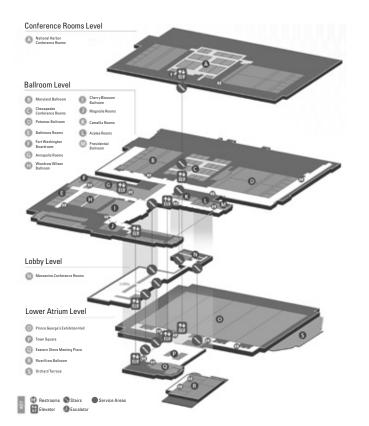

## GAYLORD NATIONAL HARBOR CONVENTION CENTER MAPS

NATIONAL HARBOR CONFERENCE ROOMS

**Conference Rooms Level** 

Ballroom Level

CHERRY BLOSSOM, CAMELLIA, AZALEA, and MAGNOLIA MEETING SPACE

O Restrooms Stairs Service Areas
 Elevator O Escalator

### Ballroom Level

CHESAPEAKE and MEZZANINE CONFERENCE ROOMS

Restrooms Stairs Recharge Room Service Areas
 Betevator Second Q Quiet Room

WOODROW WILSON MEETING SPACE

Restrooms Stairs Registration Desks
 Belevator Descalator Service Areas

#### Ballroom Level

#### CHESAPEAKE and MEZZANINE CONFERENCE ROOMS Note: The Mezzanine Rooms are located on the Lobby Level

Restrooms Stairs 
 Recharge Room Service Areas
 BElevator Escalator Juliet Room