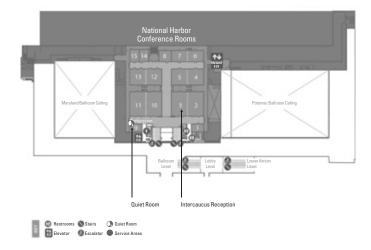

## GAYLORD NATIONAL HARBOR CONVENTION CENTER MAPS

NATIONAL HARBOR CONFERENCE ROOMS

**Conference Rooms Level** 

Ballroom Level

CHERRY BLOSSOM, CAMELLIA, AZALEA, and MAGNOLIA MEETING SPACE

O Restrooms Stairs Service Areas
 Elevator O Escalator