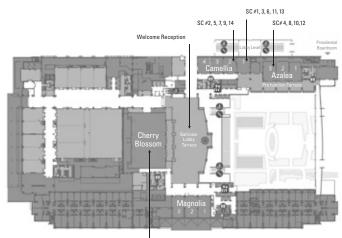

## GAYLORD NATIONAL HARBOR CONVENTION CENTER MAPS

NATIONAL HARBOR CONFERENCE ROOMS

**Conference Rooms Level** 

Ballroom Level

CHERRY BLOSSOM, CAMELLIA, AZALEA, and MAGNOLIA MEETING SPACE

O Restrooms Stairs Service Areas
 Elevator O Escalator