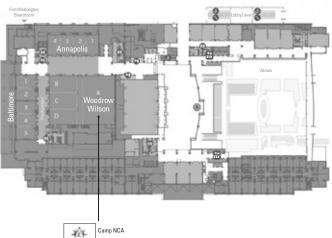

### Ballroom Level

CHESAPEAKE and MEZZANINE CONFERENCE ROOMS

Restrooms Stairs Recharge Room Service Areas
 Betevator Second Q Quiet Room

WOODROW WILSON MEETING SPACE

Restrooms Stairs Registration Desks
 Belevator Descalator Service Areas