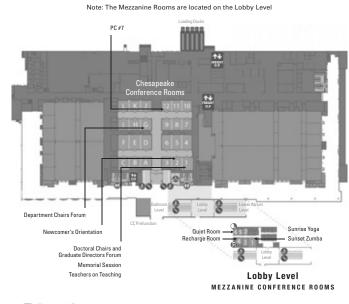

#### CHESAPEAKE and MEZZANINE CONFERENCE ROOMS Note: The Mezzanine Rooms are located on the Lobby Level

Restrooms Stairs 
 Recharge Room Service Areas
 BElevator Escalator Juliet Room