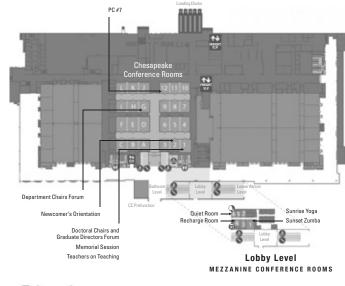

#### CHESAPEAKE and MEZZANINE CONFERENCE ROOMS Note: The Mezzanine Rooms are located on the Lobby Level

Restrooms Stairs 
 Recharge Room Service Areas
 BElevator Escalator Juliet Room