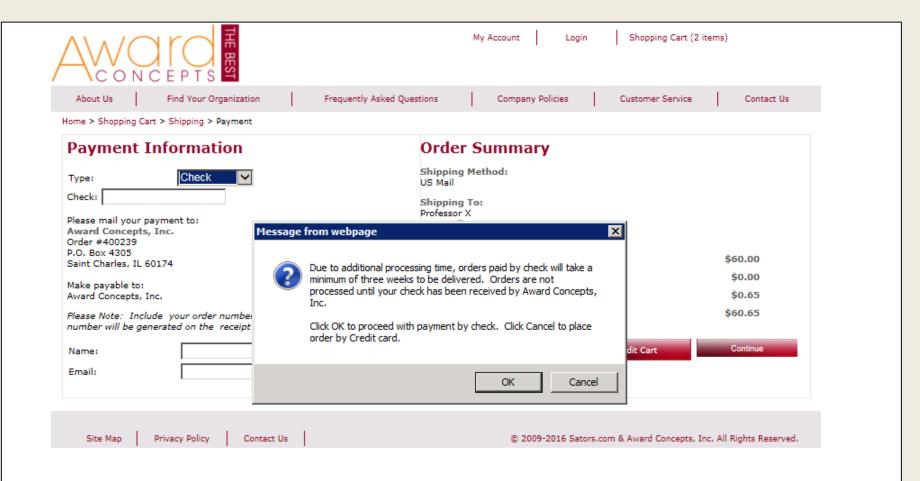

#### **\*\*If selecting pay by check**

The below message will appear as soon as you select pay by check. Select OK if you wish to proceed.

#### Pictured below is the payment by check screen

|                                                                                                                                                                                                                             | My Account Login Shopping Cart (2 items)                                                                                                                                |
|-----------------------------------------------------------------------------------------------------------------------------------------------------------------------------------------------------------------------------|-------------------------------------------------------------------------------------------------------------------------------------------------------------------------|
| About Us Find Your Organization Frequently Asked Ques                                                                                                                                                                       | stions Company Policies Customer Service Contact Us                                                                                                                     |
| Home > Shopping Cart > Shipping > Payment                                                                                                                                                                                   |                                                                                                                                                                         |
| Payment Information                                                                                                                                                                                                         | Order Summary                                                                                                                                                           |
| Type: Check Check Check number<br>Check: #XXX Check number<br>Please mail your payment to:<br>Award Concepts, Inc.<br>Order #400239<br>P.O. Box 4305<br>Saint Charles, IL 60174<br>Make payable to:<br>Award Concepts, Inc. | Shipping Method:<br>US Mail<br>Shipping To:<br>Professor X<br>1234 College Avenue<br>Adams, IL 12345<br>Subtotal: \$60.00<br>Shipping & Handling: \$0.00<br>Tax: \$0.65 |
| Please Note: Include your order number on your check . The order number will be generated on the receipt page after placing your order.                                                                                     | Total: \$60.65                                                                                                                                                          |
| Name: Professor X<br>Email: profx@adams.edu Re                                                                                                                                                                              | Edit Cart Continue                                                                                                                                                      |
| Site Map Privacy Policy Contact Us                                                                                                                                                                                          | © 2009-2016 Sators.com & Award Concepts, Inc. All Rights Reserved.                                                                                                      |