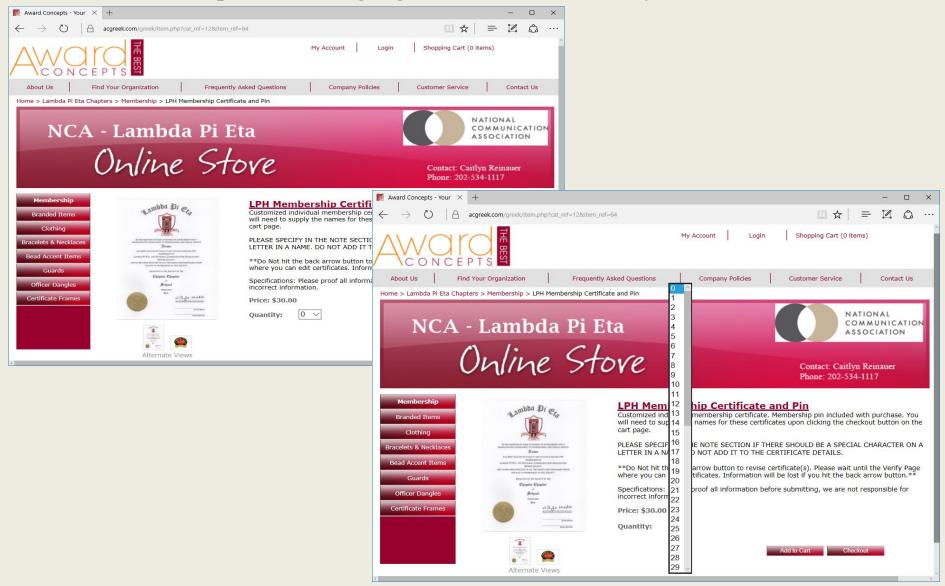

#### Step 3: Select 'LPH Membership Certificate and Pin' from the upper left

- The Membership certificate is required for official induction in LPH
- If a certificate is *not* purchased for an inductee, they will not appear on the national register maintained by the National Office

## Step 4: Select the number of members you are inducting from the dropdown box highlighted below, and add to your cart